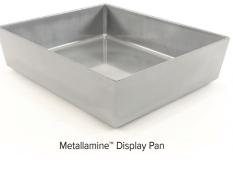

## Metallamine<sup>™</sup> Display Pans

## Looks like stainless steel

Innovative, cutting-edge design gives this line of display pans the appearance of stainless steel with the lightness and durability of melamine. They provide an effective and affordable solution for cold deli and prepared food cases when stainless steel is not the desired option. The integrated rubber feet keep pans secure in the case while the sleek design allows pans to nest together for easy and convenient storage.