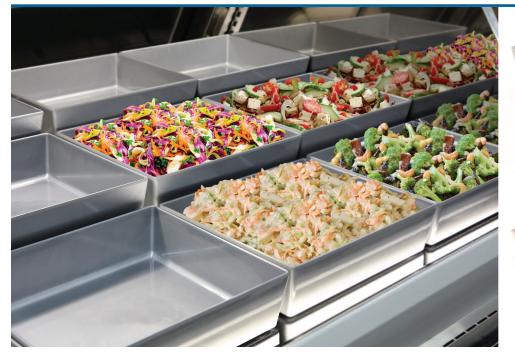

## Looks like stainless steel

Innovative, cutting-edge design gives this line of display pans the appearance of stainless steel with the lightness and durability of melamine. They provide an effective and affordable solution for cold deli and prepared food cases when stainless steel is not the desired option. The integrated rubber feet keep pans secure in the case while the sleek design allows pans to nest together for easy and convenient storage.